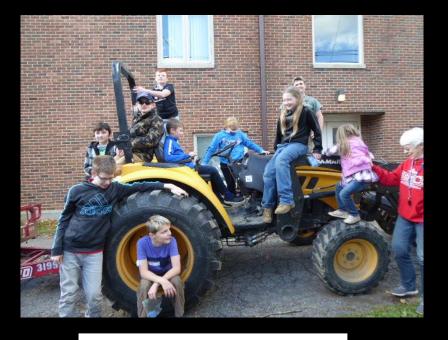

Everyone wanted to get on the tractor!

The Prize Table!

Students were awarded tickets for working hard and obeying CSA's rules.

They lost tickets when a rule was broken.

These tickets allowed them to buy their lunch, play the games (to earn more tickets), and buy items from the table.