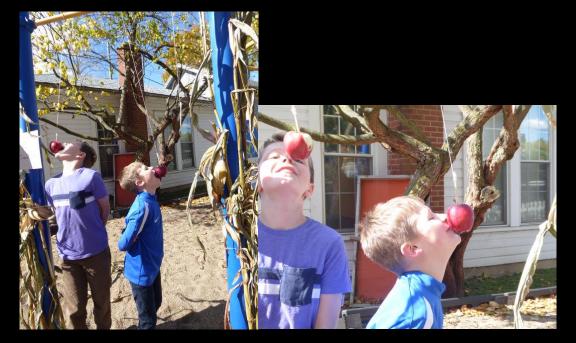

It was heartwarming to see students sharing and giving away their tickets to each other.

Lunch: grilled hot dogs and more!

Miss Sue explains each "station" and the rules.

We couldn't have done this without lots of adult help!