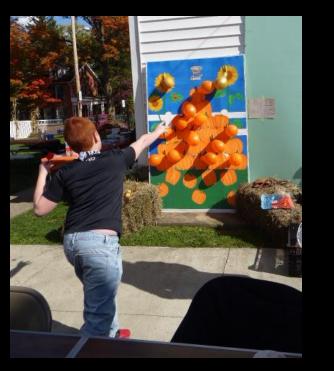

Everyone wanted to get on the tractor!

The Prize Table!

Students were awarded tickets for working hard and obeying CSA's rules.

They lost tickets when a rule was broken.

These tickets allowed them to buy their lunch, play the games (to earn more tickets), and buy items from the table.