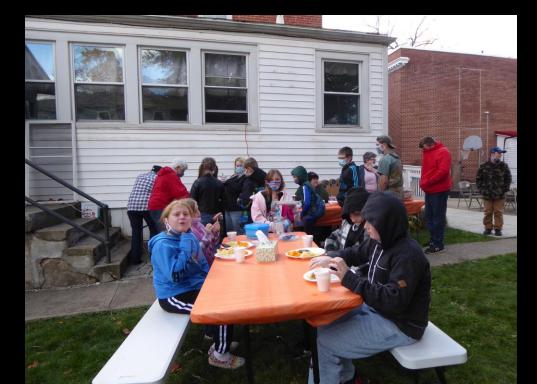

It was heartwarming to see students sharing and giving away their tickets to each other.

Lunch: grilled hot dogs and more!

Miss Sue explains each "station" and the rules.

We couldn't have done this without lots of adult help!