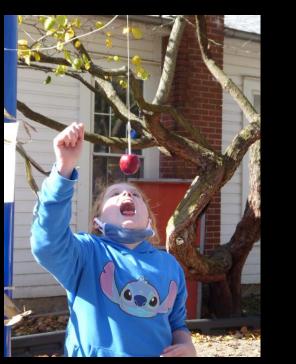

It was heartwarming to see students sharing and giving away their tickets to each other.

Lunch: grilled hot dogs and more!

Miss Sue explains each "station" and the rules.

We couldn't have done this without lots of adult help!