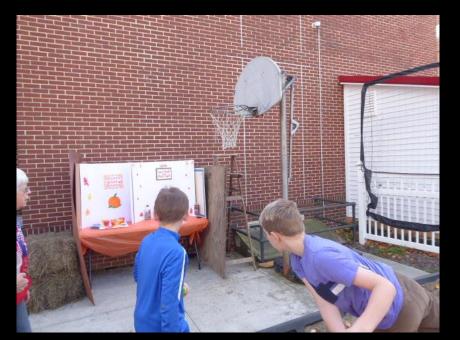

Everyone wanted to get on the tractor!

The Prize Table!

Students were awarded tickets for working hard and obeying CSA's rules.

They lost tickets when a rule was broken.

These tickets allowed them to buy their lunch, play the games (to earn more tickets), and buy items from the table.