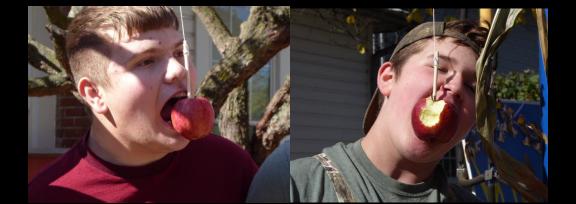

It was heartwarming to see students sharing and giving away their tickets to each other.

Lunch: grilled hot dogs and more!

Miss Sue explains each "station" and the rules.

We couldn't have done this without lots of adult help!