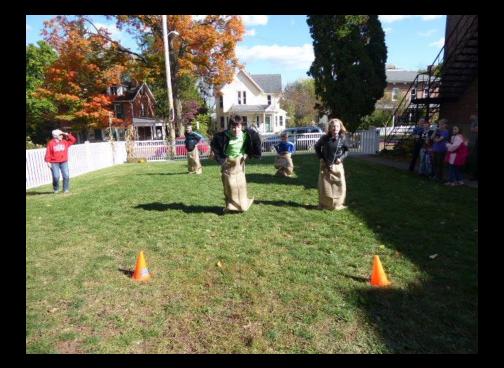

Everyone wanted to get on the tractor!

The Prize Table!

Students were awarded tickets for working hard and obeying CSA's rules.

They lost tickets when a rule was broken.

These tickets allowed them to buy their lunch, play the games (to earn more tickets), and buy items from the table.