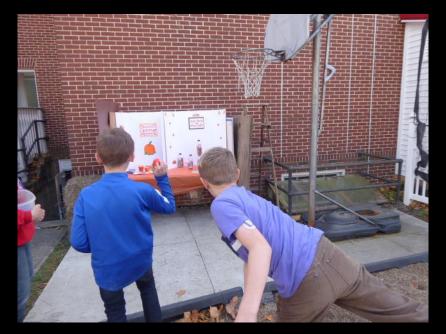

Everyone wanted to get on the tractor!

The Prize Table!

Students were awarded tickets for working hard and obeying CSA's rules.

They lost tickets when a rule was broken.

These tickets allowed them to buy their lunch, play the games (to earn more tickets), and buy items from the table.