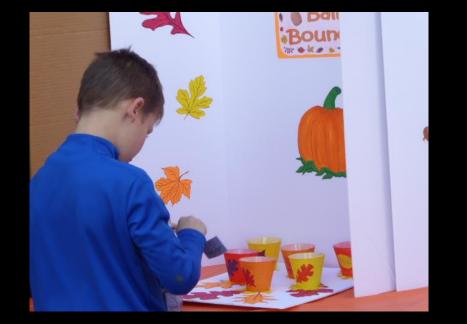

Everyone wanted to get on the tractor!

The Prize Table!

Students were awarded tickets for working hard and obeying CSA's rules.

They lost tickets when a rule was broken.

These tickets allowed them to buy their lunch, play the games (to earn more tickets), and buy items from the table.