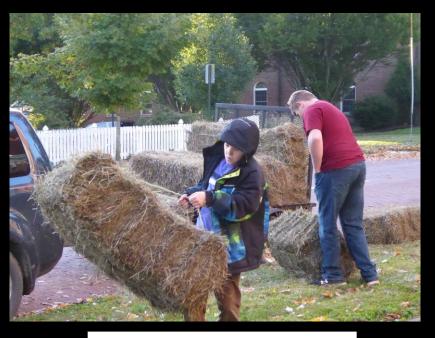

## 2020-2021

The set up begins!

Ready for the hayride? (Miss Sue didn't really drive - giggle!)

Everyone finding their spot to sit.

Mr. Jonathan is giving last second safety instructions to everyone.

Just for fun!