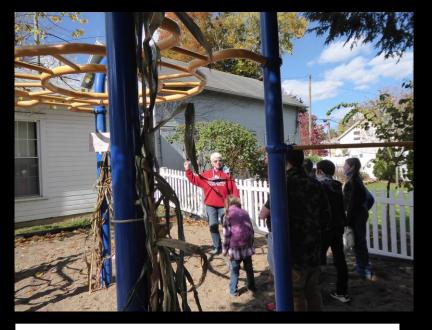

It was heartwarming to see students sharing and giving away their tickets to each other.

Lunch: grilled hot dogs and more!

Miss Sue explains each "station" and the rules.

We couldn't have done this without lots of adult help!