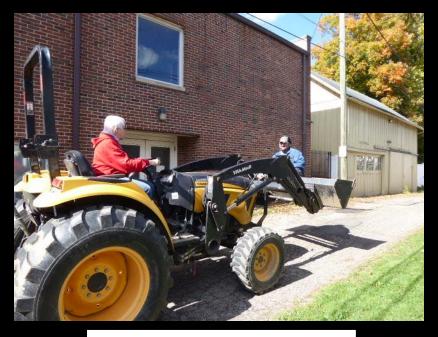

## 2020-2021

The set up begins!

Ready for the hayride? (Miss Sue didn't really drive - giggle!)

Everyone finding their spot to sit.

Mr. Jonathan is giving last second safety instructions to everyone.

Just for fun!