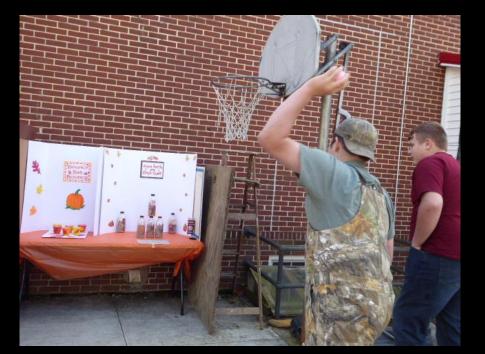

Everyone wanted to get on the tractor!

The Prize Table!

Students were awarded tickets for working hard and obeying CSA's rules.

They lost tickets when a rule was broken.

These tickets allowed them to buy their lunch, play the games (to earn more tickets), and buy items from the table.