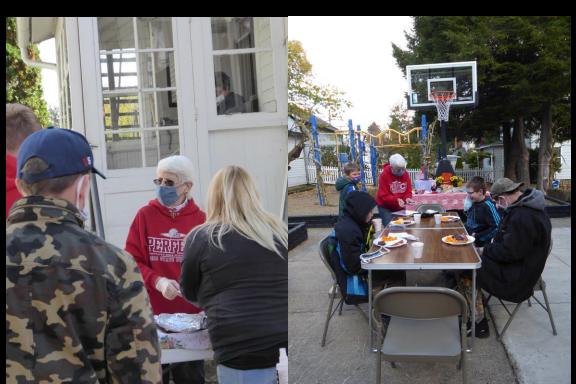

It was heartwarming to see students sharing and giving away their tickets to each other.

Lunch: grilled hot dogs and more!

Miss Sue explains each "station" and the rules.

We couldn't have done this without lots of adult help!

Cookie & treat making station!

A special <u>thank you</u> to Miss Danielle for her generosity and crafting skills!

Ticket and prize holding bags

Time to cash in some tickets.

Good bye and thank you to **everyone** who helped in making a great CSA Fall Festival!