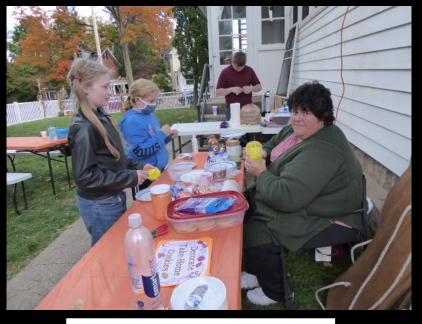

Everyone wanted to get on the tractor!

The Prize Table!

Students were awarded tickets for working hard and obeying CSA's rules.

They lost tickets when a rule was broken.

These tickets allowed them to buy their lunch, play the games (to earn more tickets), and buy items from the table.

It was heartwarming to see students sharing and giving away their tickets to each other.

Lunch: grilled hot dogs and more!

Miss Sue explains each "station" and the rules.

We couldn't have done this without lots of adult help!