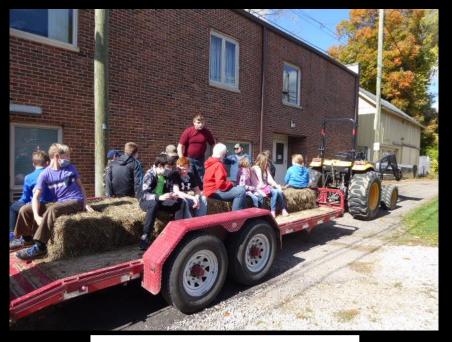

## 2020-2021

The set up begins!

Ready for the hayride? (Miss Sue didn't really drive - giggle!)

Everyone finding their spot to sit.

Mr. Jonathan is giving last second safety instructions to everyone.

Just for fun!