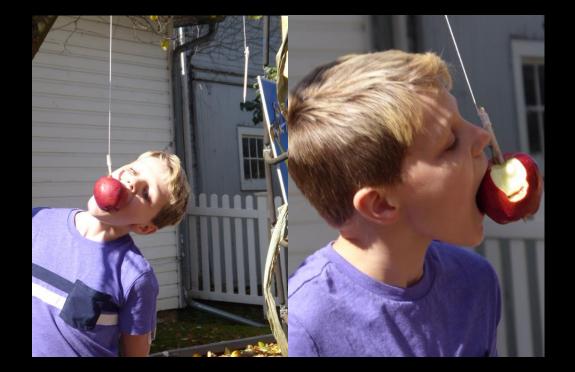

It was heartwarming to see students sharing and giving away their tickets to each other.

Lunch: grilled hot dogs and more!

Miss Sue explains each "station" and the rules.

We couldn't have done this without lots of adult help!