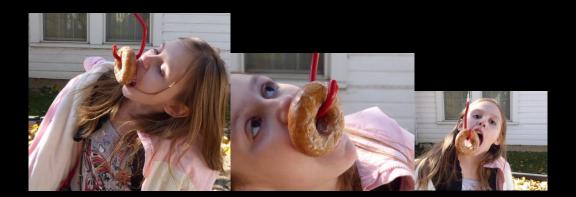

It was heartwarming to see students sharing and giving away their tickets to each other.

Lunch: grilled hot dogs and more!

Miss Sue explains each "station" and the rules.

We couldn't have done this without lots of adult help!