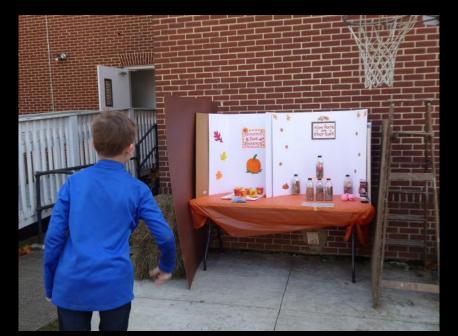

It was heartwarming to see students sharing and giving away their tickets to each other.

Lunch: grilled hot dogs and more!

Miss Sue explains each "station" and the rules.

We couldn't have done this without lots of adult help!