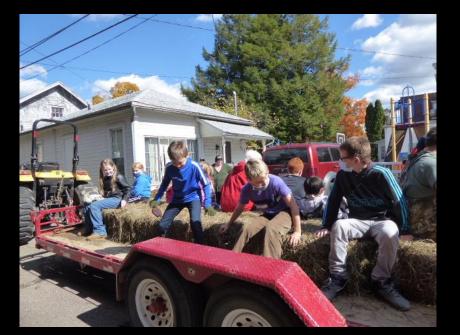

## 2020-2021

The set up begins!

Ready for the hayride? (Miss Sue didn't really drive - giggle!)

Everyone finding their spot to sit.

Mr. Jonathan is giving last second safety instructions to everyone.

Just for fun!