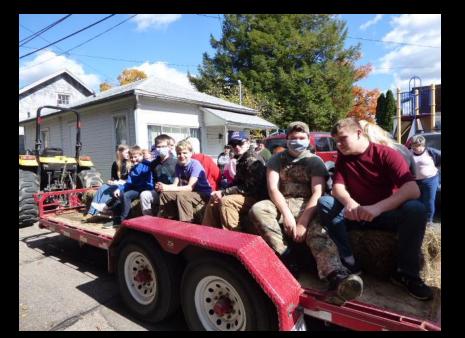

## 2020-2021

The set up begins!

Ready for the hayride? (Miss Sue didn't really drive - giggle!)

Everyone finding their spot to sit.

Mr. Jonathan is giving last second safety instructions to everyone.

Just for fun!