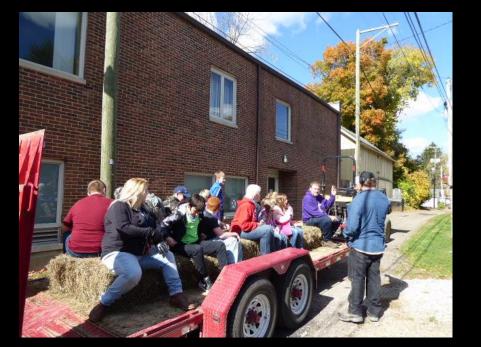

## 2020-2021

The set up begins!

Ready for the hayride? (Miss Sue didn't really drive - giggle!)

Everyone finding their spot to sit.

Mr. Jonathan is giving last second safety instructions to everyone.

Just for fun!