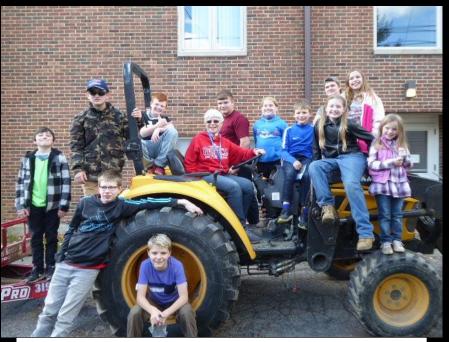

Everyone wanted to get on the tractor!

The Prize Table!

Students were awarded tickets for working hard and obeying CSA's rules.

They lost tickets when a rule was broken.

These tickets allowed them to buy their lunch, play the games (to earn more tickets), and buy items from the table.