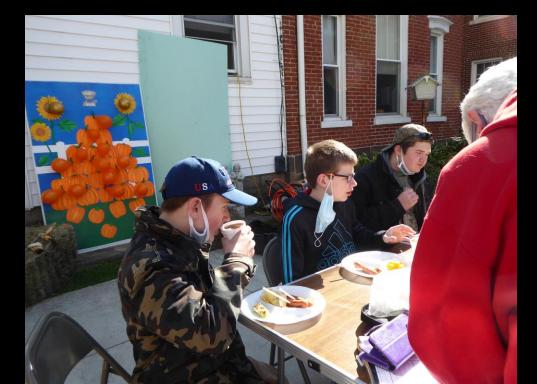

It was heartwarming to see students sharing and giving away their tickets to each other.

Lunch: grilled hot dogs and more!

Miss Sue explains each "station" and the rules.

We couldn't have done this without lots of adult help!

Cookie & treat making station!

A special <u>thank you</u> to Miss Danielle for her generosity and crafting skills!

Ticket and prize holding bags

Time to cash in some tickets.

Good bye and thank you to **everyone** who helped in making a great CSA Fall Festival!