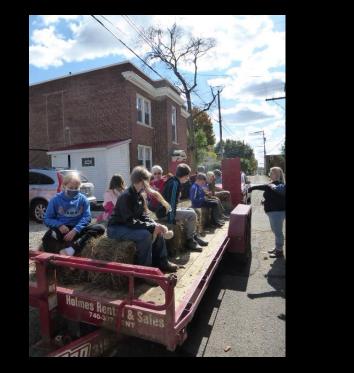

## 2020-2021

The set up begins!

Ready for the hayride? (Miss Sue didn't really drive - giggle!)

Everyone finding their spot to sit.

Mr. Jonathan is giving last second safety instructions to everyone.

Just for fun!