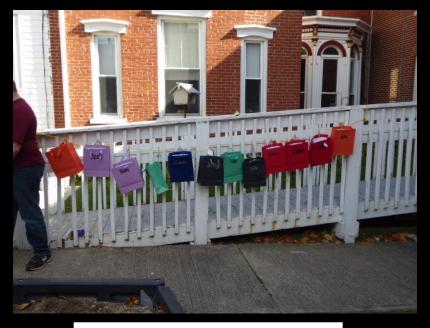

Cookie & treat making station!

A special <u>thank you</u> to Miss Danielle for her generosity and crafting skills!

Ticket and prize holding bags

Time to cash in some tickets.

Good bye and thank you to **everyone** who helped in making a great CSA Fall Festival!